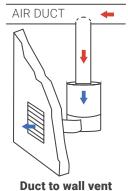

## THE CONNECTION POSSIBILITIES ARE ENDLESS.

**Vertical duct bypass** 

Horizontal duct bypass

Home to duct