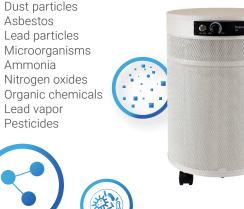

#### Ideal for:

- . Homes/workplaces located in industrial areas
- Families who want clean air at home
- Removes: . Formaldehyde
- Dust particles
- Lead particles •
- Organic chemicals •
- Microorganisms

- Mold spores .
- Dust particles
- . Asbestos
- Lead particles
- Microorganisms •
- Carbon monoxide
- Nitrogen oxides •
- Organic chemicals •
- Formaldehyde Lead vapor
- Pesticides
- Radon

Filter System: Prefilter, Particle Removal P700: HEPA Filter (99.97 % efficient @ 0.3 Microns) P714: HEPA Filter (99.99% efficient @ 0.3 Microns) Odors, Airborne Chemical Control: 18 lbs Coconut Shell Carbon Filter (100 % Blend), 18W UV Germicidal Lamp, PCO TitanClean™ Reflector