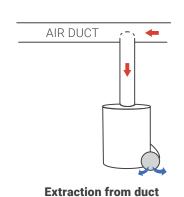

## THE CONNECTION POSSIBILITIES ARE ENDLESS.

**Vertical duct bypass** 

Horizontal duct bypass

Home to duct