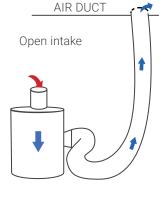

## THE CONNECTION POSSIBILITIES ARE ENDLESS.

**Vertical duct bypass** 

Horizontal duct bypass

Home to duct