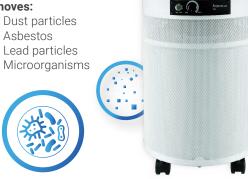

#### Ideal for:

- . Homes/workplaces located in industrial areas
- Families who want clean air at home
- Removes: . Formaldehyde
- Dust particles
- Lead particles •
- Organic chemicals •
- Microorganisms