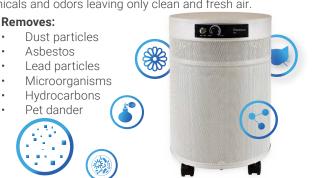

## THE EVERYDAY CLEAN AIR PURIFIER

.

•

•

.

**AIRPURA R700** 

635 CFM

The performance of this best-selling air purifier has been proven to eliminate a wide range of airborne chemicals and odors leaving only clean and fresh air.

#### Ideal for:

- Families who want . clean air at home Individuals prone
- to allergies and breathing issues
- Workplace/ industrial use
- Fitness centres
- Nursing homes

Filter System: Prefilter, Particle Removal: HEPA Filter (99.97 % efficient @ 0.3 Microns), Odors, Airborne Chemical Control: 18 lbs Coconut Shell Carbon Filter (100 % Blend)