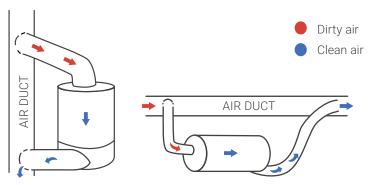

# THE AIRPURA CENTRAL AIR SYSTEM

Breathe clean with our innovative central air filtration system which will purify air in your entire home, office, or school throughout the day. This powerful and compact system can be seamlessly retrofitted into your home's existing heating and/or air conditioning system.

## THE CONNECTION POSSIBILITIES ARE ENDLESS.

**Vertical duct bypass** 

Horizontal duct bypass

Home to duct