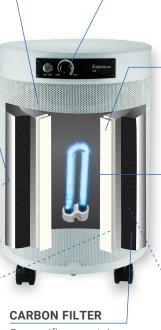

### PRE-FILTER

Filters out larger contaminants such as dust, pollen, pet dander and mold spores, while protecting lifespan of main filters.

## 18-26 lbs of activated carbon that will adsorb airborne chemicals, gases and odors.

#### ADJUSTABLE CONTROLS

Adjust to your ideal level of filtration with variable speed setting.

#### H14 HEPA FILTRATION

HEPA efficiency filter in a pressure sealed filter chmaber traps 99.97% of airborne particles, as small as 0.3 microns.

#### **UV GERMICIDAL LAMP**

UV germicidal lamp sterilizes viruses, bacteria. mold and other microorganisms, preventing them from being released back into the air.

**POWERFUL** 360° air distribution purifies up to 2,000 square feet.

## **UV LIGHT TECHNOLOGY**

The potent technology of the 18W UV Germicidal lamp captures and sterilizes 99.99% of disease-causing microorganisms:

- Bacteria
- Viruses
- Mold Spores

Non-ozone emitting. Available in the following models: UV700 & P700

## THE AIRPURA TITANCLEAN <sup>™</sup> REFLECTOR

The patented TitanClean <sup>™</sup> technology maximizes the photocatalytic effect of the UV germicidal lamp to dramatically increase the range of dangerous airborne chemicals and odors that can be safely and effectively neutralized.