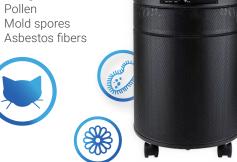

#### Ideal for:

- Individuals with . suppressed immune • systems, the elderly and very young children
- Individuals with Multiple Chemical Sensitivities (MCS)
- Places with poor outdoor air quality
- Workplace/ industrial use

- Mold spores .
- Dust particles
- . Asbestos
- Lead particles
- Microorganisms •
- Carbon monoxide
- Nitrogen oxides •
- Organic chemicals •
- Formaldehyde Lead vapor
- Pesticides
- Radon

Filter System: Prefilter, Particle Removal P700: HEPA Filter (99.97 % efficient @ 0.3 Microns) P714: HEPA Filter (99.99% efficient @ 0.3 Microns) Odors, Airborne Chemical Control: 18 lbs Coconut Shell Carbon Filter (100 % Blend), 18W UV Germicidal Lamp, PCO TitanClean™ Reflector